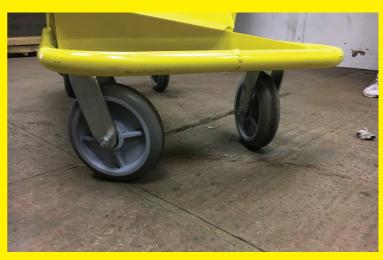

## safety platforms Itd

15 Years of improving site safety

## **PLASTERBOARD TROLLEY - SPEC SHEET**



## **Dimensions:**

Length: 1,240mmWidth: 580mmHeight: 1,220mm

Carrying capacity 820kg

• Weight: 25kg



safetyplatforms.co.uk 01924 420820

safety platforms Itd

15 Years of improving site safety

- Plasterboard trolley with vertical removable support bar
- Carrying capacity 24 sheets of 12.5mm board (approx)
- Carrying capacity 820kg
- Weight: 25kg
- Manufactured from 30mm tubular steel
- Heavy duty rubber wheels
- 2 fixed & 2 swivel wheels
- Easy steer wheels for improved manoeuvrability
- Yellow powdercoated finish plasterboard trolley



**Heavy duty rubber wheels** 



Easy steer wheels for improved manoeuvrability