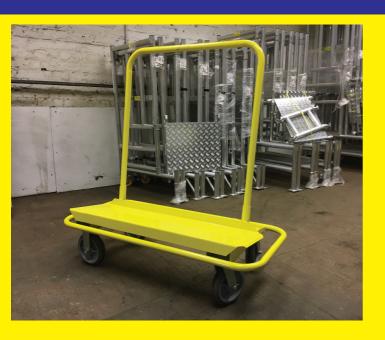

## **Dimensions:**

Length: 1,240mmWidth: 580mmHeight: 1,220mm

Carrying capacity 820kg

• Weight: 25kg

safetyplatforms.co.uk 01924 420820

safety platforms Itd

15 Years of improving site safety

- Plasterboard trolley with vertical removable support bar
- Carrying capacity 24 sheets of 12.5mm board (approx)
- Carrying capacity 820kg
- Weight: 25kg
- Manufactured from 30mm tubular steel
- Heavy duty rubber wheels
- 2 fixed & 2 swivel wheels
- Easy steer wheels for improved manoeuvrability
- Yellow powdercoated finish plasterboard trolley