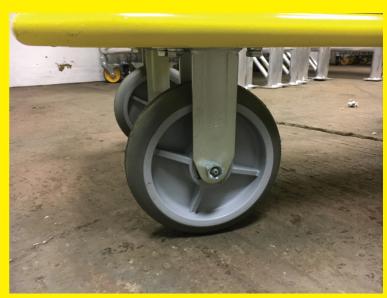

## safety platforms Itd

15 Years of improving site safety

## **PLASTERBOARD TROLLEY - SPEC SHEET**



## **Dimensions:**

Length: 1,240mmWidth: 580mmHeight: 1,220mm

Carrying capacity 820kg

• Weight: 25kg



safetyplatforms.co.uk 01924 420820

safety platforms Itd

15 Years of improving site safety

- Plasterboard trolley with vertical removable support bar
- Carrying capacity 24 sheets of 12.5mm board (approx)
- Carrying capacity 820kg
- Weight: 25kg
- Manufactured from 30mm tubular steel
- Heavy duty rubber wheels
- 2 fixed & 2 swivel wheels
- Easy steer wheels for improved manoeuvrability
- Yellow powdercoated finish plasterboard trolley



**Heavy duty rubber wheels** 



Easy steer wheels for improved manoeuvrability