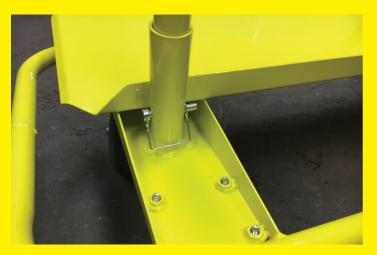

## **Dimensions:**

Length: 1,240mmWidth: 580mmHeight: 1,220mm

Carrying capacity 820kg

• Weight: 25kg

safetyplatforms.co.uk 01924 420820

safety platforms Itd

15 Years of improving site safety

- Plasterboard trolley with vertical removable support bar
- Carrying capacity 24 sheets of 12.5mm board (approx)
- Carrying capacity 820kg
- Weight: 25kg
- Manufactured from 30mm tubular steel
- Heavy duty rubber wheels
- 2 fixed & 2 swivel wheels
- Easy steer wheels for improved manoeuvrability
- Yellow powdercoated finish plasterboard trolley